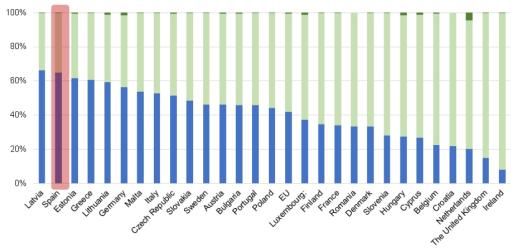

#### Population distribution by type of dwelling. 2018

Source: Eurostat, [ilc\_lvho01]

GOBIERNO

DE ESPAÑA