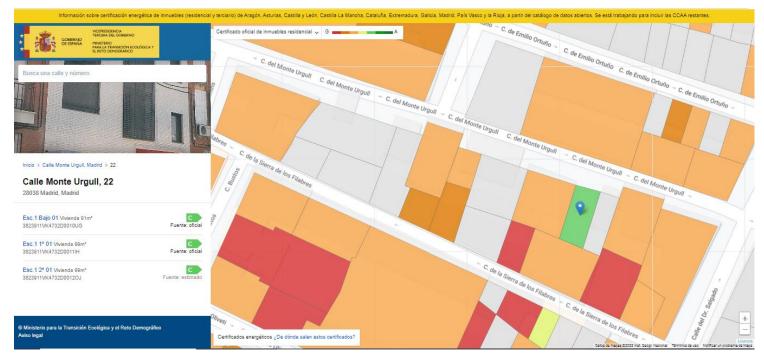

#### Inicio > Calle Monte Urgull, Madrid > 22 > 3623911VK4732D0010UG

#### Esc.1 Bajo 01 en Calle Monte Urgull, 22, Madrid La clasificación energética es Clase 🖸 Válido hasta agosto de 2029 (Enhorabuena! Este inmueble dispone de certificado de eficiencia energética · Con el certificado de eficiencia energética puedes saber cómo mejorar el rendimiento energético de tu inmueble, y valorar qué tipo de rehabilitación puede generar más ahorros. · También puedes buscar ayudas para rehabilitar el inmueble. La rehabilitación energética de tu inmueble puede revalorizarlo hasta un 25%, según los principales mercados inmobiliarios. La eficiencia energética de los edificios es un instrumento clave en la lucha contra el cambio climático, y su eficacia depende, sin duda, de nuestra capacidad para reducir el consumo de fuentes de energía no renovable y las emisiones de CO2. A continuación, te proponemos algunos ejemplos que ayudarán a conseguirlo: · Mejora el aislamiento de tu vivienda o inmueble: ventanas, fachadas, tejados. · Regula la calefacción, el aire acondicionado y el agua caliente para ahorrar energía Adquiere electrodomésticos con etiquetado energético eficiente. · Apuesta por la generación de energía renovable en tu propio inmueble Inicio > Calle Monte Urgull, Madrid > 22 > 3623911VK4732D0012OJ Esc.1 2º 01 en Calle Monte Urgull, 22, Madrid 8 Este inmueble aún no tiene certificado de eficiencia energética Puedes reducir tu consumo energético y ahorrar en tu factura cada mes: Los inmuebles similares de tu zona tienen un certificado de clase C Con el certificado de eficiencia energética puedes saber cómo mejorar el rendimiento energético de tu inmueble, y valorar qué tipo de rehabilitación puede generar más ahorros. También puedes buscar ayudas para rehabilitar el inmueble La rehabilitación energética de tu inmueble puede revalorizarlo hasta un 25%, según los principales mercados inmobiliarios.

La eficiencia energética de los edificios es un instrumento clave en la lucha contra el cambio climático, y su eficacia depende, sin duda, de nuestra capacidad para reducir el consumo de fuentes de energía no renovable y las emisiones de CO2. A continuación, te proponemos algunos ejemplos que ayudarán a