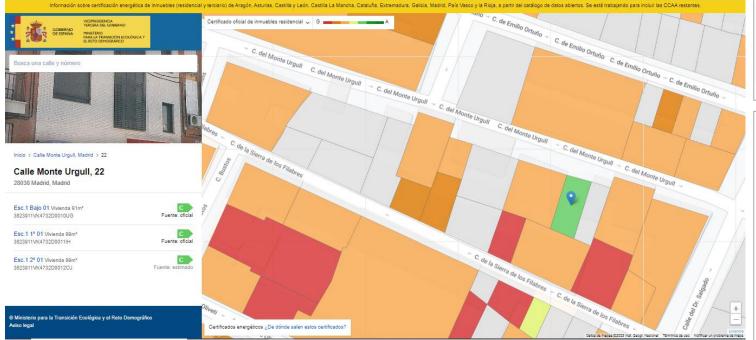

#### Inicio > Calle Monte Urgull, Madrid > 22 > 3623911VK4732D0010UG

#### Esc.1 Bajo 01 en Calle Monte Urgull, 22, Madrid La clasificación energética es Clase 🖸 Válido hasta agosto de 2029 (Enhorabuena! Este inmueble dispone de certificado de eficiencia energética · Con el certificado de eficiencia energética puedes saber cómo mejorar el rendimiento energético de tu inmueble, y valorar qué tipo de rehabilitación puede generar más ahorros. · También puedes buscar ayudas para rehabilitar el inmueble. La rehabilitación energética de tu inmueble puede revalorizarlo hasta un 25%, según los principales mercados inmobiliarios. La eficiencia energética de los edificios es un instrumento clave en la lucha contra el cambio climático, y su eficacia depende, sin duda, de nuestra capacidad para reducir el consumo de fuentes de energía no renovable y las emisiones de CO2. A continuación, te proponemos algunos ejemplos que ayudarán a conseguirlo: · Mejora el aislamiento de tu vivienda o inmueble: ventanas, fachadas, tejados. · Regula la calefacción, el aire acondicionado y el agua caliente para ahorrar energía Adquiere electrodomésticos con etiquetado energético eficiente. · Apuesta por la generación de energía renovable en tu propio inmueble Inicio > Calle Monte Urgull, Madrid > 22 > 3623911VK4732D0012OJ Esc.1 2º 01 en Calle Monte Urgull, 22, Madrid 8 Este inmueble aún no tiene certificado de eficiencia energética Puedes reducir tu consumo energético y ahorrar en tu factura cada mes: Los inmuebles similares de tu zona tienen un certificado de clase C Con el certificado de eficiencia energética puedes saber cómo mejorar el rendimiento energético de tu inmueble, y valorar qué tipo de rehabilitación puede generar más ahorros. También puedes buscar ayudas para rehabilitar el inmueble La rehabilitación energética de tu inmueble puede revalorizarlo hasta un 25%, según los principales mercados inmobiliarios.