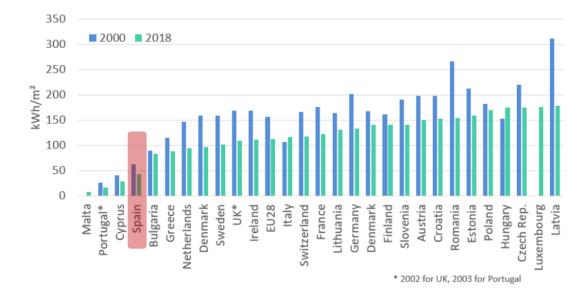

Figure 5 : Household heating consumption per m<sup>2</sup> (climate corrected)2 Source: Odyssee

MINISTERIO

PARA LA TRANSICIÓN ECOLÓGICA

Y EL RETO DEMOGRÁFICO

GOBIERNO DE ESPAÑA