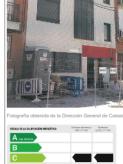

es reducir tu consumo energético y ahorrar en tu factura cada mes: Los inmuebles similares de tu zona tienen un certificado de clase C Con el certificado de eficiencia energética puedes saber cómo mejorar el rendimiento energético de tu inmueble, y valorar qué tipo de rehabilitación puede generar más ahorros. También puedes buscar ayudas para rehabilitar el inmueble La rehabilitación energética de tu inmueble puede revalorizarlo hasta un 25%, según los principales mercados inmobiliarios.

La eficiencia energética de los edificios es un instrumento clave en la lucha contra el cambio climático, y su eficacia depende, sin duda, de nuestra capacidad para reducir el consumo de fuentes de energía no renovable y las emisiones de CO2. A continuación, te proponemos algunos ejemplos que ayudarán a





tografía obtenida de la Dirección General de Catastr

## CHALLENGES

### **Envisaged challenges**

- EPC methodology alignment
  - With building stock real situation
  - With EPBD recast (coexistence of two generations of EPCs with different methodology)
  - Promotion of building energy efficiency improvement
  - Climatic zones and building renovation returns (cost-effectiveness needs to be considered)



Figure 5 : Household heating consumption per m<sup>2</sup> (climate corrected)2 Source: Odyssee



MINISTERIO

PARA LA TRANSICIÓN ECOLÓGICA

Y EL RETO DEMOGRÁFICO

GOBIERNO DE ESPAÑA

#### https://edificioseficientes.gob.es

# Thank you very much

# SG Eficiencia Energética

bzn-SGEFE@miteco.es

14 February 2023